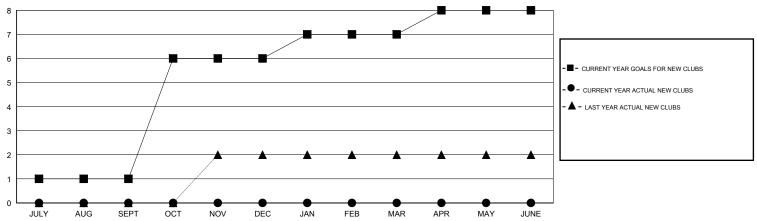

## LOCATION PAKISTAN

|                       | •                |                     |                            |                             |  |  |
|-----------------------|------------------|---------------------|----------------------------|-----------------------------|--|--|
|                       |                  | Clubs               |                            |                             |  |  |
| RESULTS FOR 2014-2015 |                  |                     |                            |                             |  |  |
| QUARTER               | NEW CLUB<br>GOAL | ACTUAL NEW<br>CLUBS | ACTUAL<br>DROPPED<br>CLUBS | ACTUAL NET<br>GAIN/<br>LOSS |  |  |
| JULY/AUG/SEPT         | 1                | 0                   | 14                         | -14                         |  |  |
| OCT/NOV/DEC           | 5                | 0                   | 0                          | 0                           |  |  |
| JAN/FEB/MAR           | 1                | 0                   | 0                          | 0                           |  |  |
| APR/MAY/JUNE          | 1                | 0                   | 0                          | 0                           |  |  |
|                       |                  |                     |                            |                             |  |  |

## GOALS AND ACTUAL NEW CLUBS CUMULATIVE