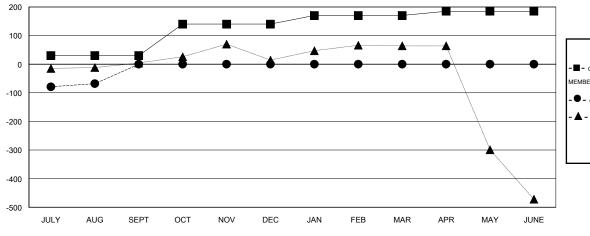

|                       |                    | Members                    |                              |                             |  |  |
|-----------------------|--------------------|----------------------------|------------------------------|-----------------------------|--|--|
| RESULTS FOR 2014-2015 |                    |                            |                              |                             |  |  |
| QUARTER               | NEW MEMBER<br>GOAL | ACTUAL TOTAL MEMBERS ADDED | ACTUAL<br>DROPPED<br>MEMBERS | ACTUAL NET<br>GAIN/<br>LOSS |  |  |
| JULY/AUG/SEPT         | 30                 | 32                         | 100                          | -68                         |  |  |
| OCT/NOV/DEC           | 110                | 0                          | 0                            | 0                           |  |  |
| JAN/FEB/MAR           | 30                 | 0                          | 0                            | 0                           |  |  |
| APR/MAY/JUNE          | 15                 | 0                          | 0                            | 0                           |  |  |

## GOALS AND ACTUAL MEMBERS CUMULATIVE

| -■-  | CURRENT YEAR GOALS FOR NEW |
|------|----------------------------|
| MEMB | FRS                        |

- CURRENT YEAR ACTUAL MEMBERS

- ▲ - LAST YEAR ACTUAL MEMBERS